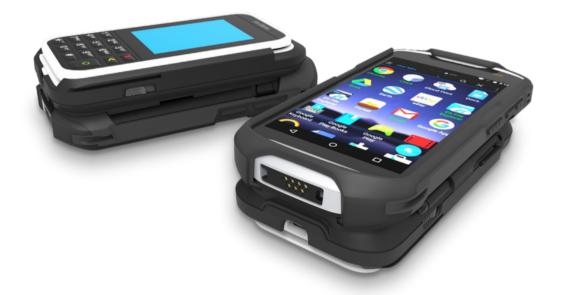

## PROTECT YOUR DEVICE AND MAXIMIZE ITS POTENTIAL

Mobile Protect + Pair from Havis physically pairs a Zebra TC51, TC52, TC56 or TC57 with a Verifone e285 delivering a single solution that allows retailers to scan, stock check and order via the Zebra device while accepting payments and completing the sale through the e285.